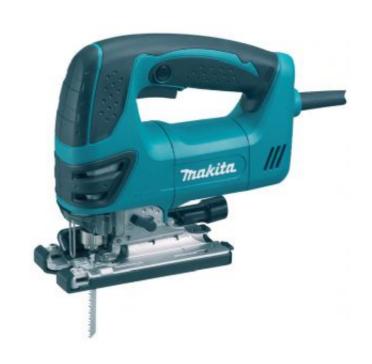

## 4350CT

Models 4350CT have been developed as the successor models of 4340T series models. In addition to the advantages of the predecessor models, feature new exterior design with ergonomic rubberized handle

Max in steel 10 mm Max in wood 135 mm Strokes per Minute 800-2800 spm 26 mm Stroke Length Noise sound pressure 84 dB(A) Noise sound power 95 dB(A) Noise K factor 3 dB(A) 720 w Input wattage Vibration K factor 1.5 m/sec<sup>2</sup> 8 m/sec<sup>2</sup> Vibration: Cutting Wood Vibration: Cutting Sheet Metal 4.5 m/sec<sup>2</sup> Net weight 2.7 kg

## **USER BENEFITS**

- Quick release tool-less blade change
- Variable electronic speed control
- · Sturdy adjustable base for accurate cutting

EAN 0088381080590

Link to product - makitauk.com