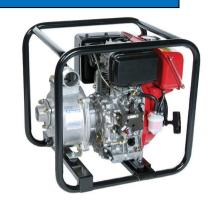

er and more.

The cast iron impellers and volutes ensure that the resistance to abrasion is optimized. The pumps have got aluminium pump housings and mechanical seals that are made from carbon ceramic.

Each model in the TE-RD series comes with a tubular steel carry frame, making portability easy. The suction lift runs at a max of 8m, however, it is advisable and recommended to only use 6m or less.

This series of pumps allow you to benefit from the lower cost of diesel run pumps, while still getting the same outputs as you would from their petro equivalents.

Each of these pumps comes equipped with washers, clips, strainers and hose couplings. There are optional extras you might want to consider, such as the hose itself, or a two-wheeled trolley which makes manual handling a breeze.







**TE4-50RD** 



TE4-80RD with trolley

## Suitable for:

- Flooding / Flood Defence
- Site Drainage
- Construction / In Water works
- Utilities
- Transfer

| Model                        | Inlet<br>(mm) | Outlet<br>(mm) | Engine  | Fuel   | HP  | Flow<br>(I/min) | Head<br>(Mtrs) | Solids<br>(mm) | Wxlxh (mm)  | Dry<br>Weight | Packing<br>Weight |
|------------------------------|---------------|----------------|---------|--------|-----|-----------------|----------------|----------------|-------------|---------------|-------------------|
| TE4-50RD                     | 50            | 50             | DY23-2D | Diesel | 4.8 | 600             | 28             | 7              | 410x505x495 | 40            | 44                |
| TE4-80RD                     | 80            | 80