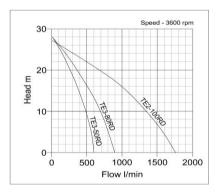

## Suitable for:

- Flooding / Flood Defence
- Site Drainage
- Construction / In Water works
- Utilities
- Transfer

| Model                        | Inlet<br>(mm) | Outlet<br>(mm) | Engine  | Fuel   | HP  | Flow<br>(I/min) | Head<br>(Mtrs) | Solids<br>(mm) | Wxlxh (mm)  | Dry<br>Weight | Packing<br>Weight |
|------------------------------|---------------|----------------|---------|--------|-----|-----------------|----------------|----------------|-------------|---------------|-------------------|
| TE4-50RD                     | 50            | 50             | DY23-2D | Diesel | 4.8 | 600             | 28             | 7              | 410x505x495 | 40            | 44                |
| TE4-80RD                     | 80            | 80             | DY23-2D | Diesel | 4.8 | 900             | 28             | 7              | 410x590x510 | 42            | 47                |
| TE2-100RD                    | 100           | 100            | DY27-2D | Diesel | 5.5 | 1750            | 27             | 7              | 410x680x590 | 50            | 55                |
| Optional extra: site trolley |               |                |         |        |     |                 |                |                |             |               |                   |