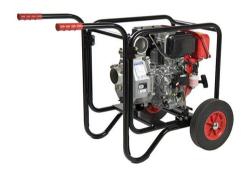

**TE4-50RD** 

TE4-80RD with trolley

Each of these pumps comes equipped with washers, clips, strainers and hose couplings. There are optional extras you might want to consider, such as the hose itself, or a two-wheeled trolley which makes manual handling a breeze.