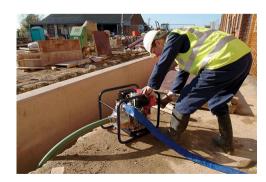

Each model in the TE-RD series comes with a tubular steel carry frame, making portability easy. The suction lift runs at a max of 8m, however, it is advisable and recommended to only use 6m or less.

This series of pumps allow you to benefit from the lower cost of diesel run pumps, while still getting the same outputs as you would from their petro equivalents.

Each of these pumps comes equipped with washers, clips, strainers and hose couplings. There are optional extras you might want to consider, such as the hose itself, or a two-wheeled trolley which makes manual handling a breeze.