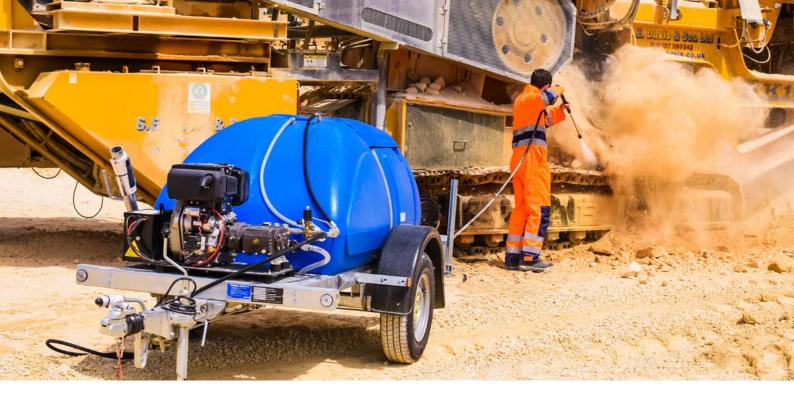

#### **EQUIPMENT CLEANING**

Clean your equipment on-site without having to travel back to your facility.

#### **DUST SUPPRESSION**

With the applicable accessories, the Poly can spray the ground surface with water to control and suppress dust.