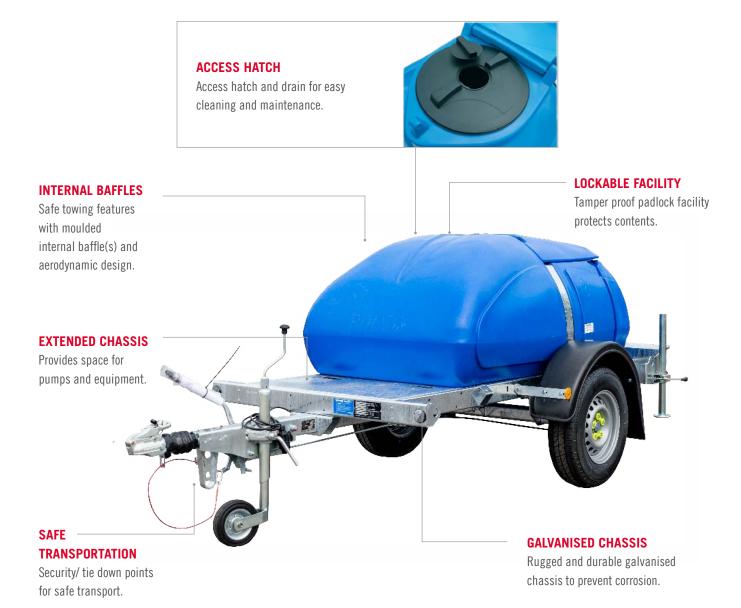

### **FEATURES**

# **POLY HIGHWAY SERIES** 500-2,700 litres

Poly water bowsers are a rugged solution for onsite water storage, equipment cleaning, plant watering, and dust suppression. Serving the applications of multiple industries, Poly water bowsers feature a galvanised frame and a padlock facility for a secure, long lasting bowser. With capacities ranging from 500 to 2,700 litres, the Poly bowsers are designed for fully transportable use.