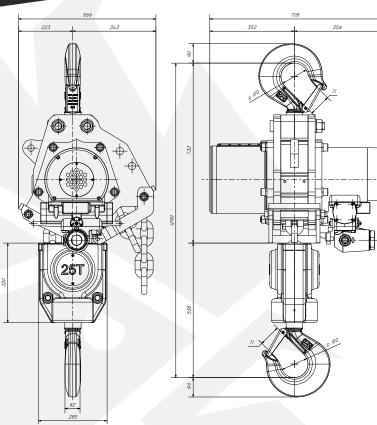

## DIMENSIONS

All measurements are in mm Information subject to change without notice

| HOIST MODEL                | TMH-25T   |
|----------------------------|-----------|
| WLL                        | 25000 kg  |
| CHAIN FALLS                | 2         |
| LIFTING SPEED WITH LOAD    | 1.4 m/min |
| LIFTING SPEED WITHOUT LOAD | 2.7 m/min |
| LOWERING SPEED WITH LOAD   | 3.0 m/min |
| AIR CONSUMPTION LIFTING    | 108 l/sec |
| AIR CONSUMPTION LOWERING   | 180 l/sec |
| WORKING PRESSURE           | 4 - 6 Bar |
| AIR CONNECTION             | 11/2" BSP |
| MINIMUM HOSE DIA.          | 1 1/2"    |
| AIR SERVICE                | 11/2" FLR |
| WEIGHT 3M HOL              | 581 kg    |
| ADDITIONAL METRE HOL       | 24.4 kg   |
|                            |           |