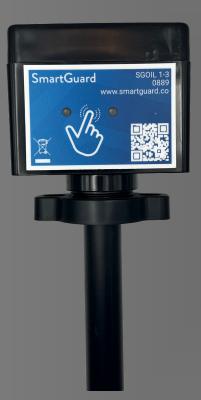

# Smart Guard E F

2G/3G/4G or LTE-M / NB-IoT Next generation of our best-selling SmartGuard series - Ultra-rugged and robust Remote waste water Level Sensor

#### Small form factor & Ultra Rugged

IP65 rated housing ensures the device can withstand fine dust, water/oil spray

### **Extremely Flexible**

Will fit all Tanks up to 2m

www.hastel.co.uk

| Characteristic       | Transmitter                                                                                                                  |
|----------------------|------------------------------------------------------------------------------------------------------------------------------|
| Mounting             | linch BSP.                                                                                                                   |
| Medium               | Water, Efluent, Kero, Diesel, Firtilizer, etc.                                                                               |
| Accuracy             | 1% (medium under measurement determines accuracy)                                                                            |
| Diameter             | 27mm                                                                                                                         |
| Length               | Up to 2m                                                                                                                     |
| Memory               | The SG6 retains at least five readings. The internet service retains all data                                                |
| Logging Rate         | Level data is transmitted to the internet services on a variable period once every 24 hours                                  |
| Sample Rate          | Readings are checked every 3 mins to detect chnages. Alarms are transmitted instantly                                        |
| Alarms               | Fast drop and fill                                                                                                           |
| Installation         | GPS, Glonass and Galileo                                                                                                     |
| Location             | Internal Antenna Only                                                                                                        |
| Antenna              | Internal, external option for very low signal                                                                                |
| Methods              | GSM, GPRS, NB IoT and Sigfox                                                                                                 |
| Network Operator (s) | The smartgaurd supplied SIM and service allows all operators to be roamed at once ensuring maximum coverage- even world wide |
| Power                | A replaceable spiral wound lithum battery. Up to 7 Years Life                                                                |
| Ambient Temperature  | 20*c to 85*c                                                                                                                 |
| Size                 | 65 x 80 x 80mm                                                                                                               |
| Ingress Protection   | IP65                                                                                                                         |
| Colour               | Black                                                                                                                        |