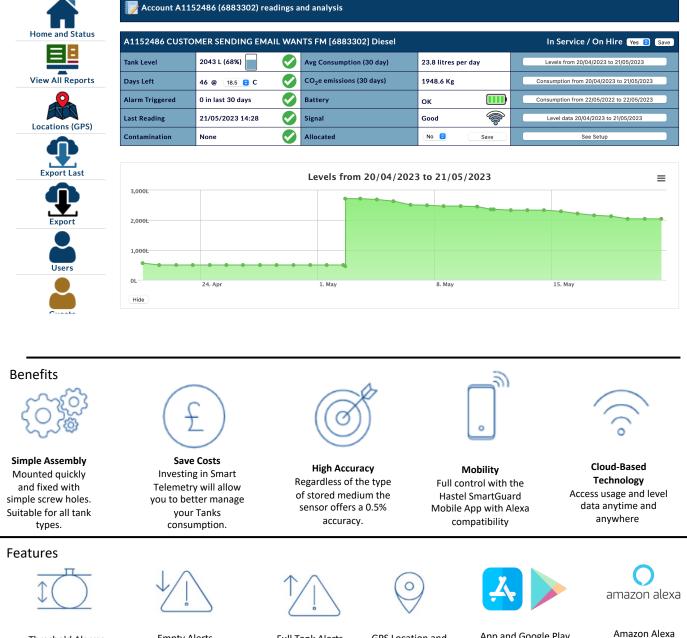

Threshold Alarms

**Empty Alerts** 

Full Tank Alerts

GPS Location and tracking

App and Google Play Compatible App

y Amazon Alex Compatible