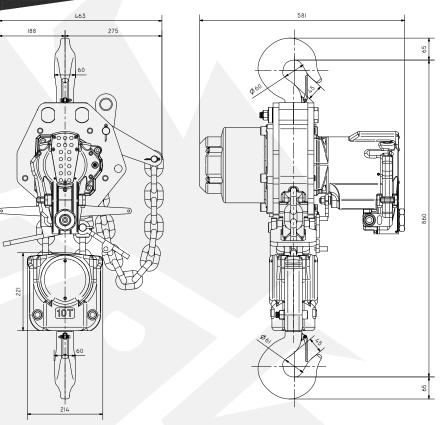

#### DIMENSIONS

All measurements are in mm Information subject to change without notice

| HOIST MODEL                | TMH-10T   |
|----------------------------|-----------|
| WLL                        | 10000 kg  |
| CHAIN FALLS                | 2         |
| LIFTING SPEED WITH LOAD    | 1.6 m/min |
| LIFTING SPEED WITHOUT LOAD | 3.3 m/min |
| LOWERING SPEED WITH LOAD   | 3.2 m/min |
| AIR CONSUMPTION LIFTING    | 58 l/sec  |
| AIR CONSUMPTION LOWERING   | 71 l/sec  |
| WORKING PRESSURE           | 4 - 6 Bar |
| AIR CONNECTION             | 1" BSP    |
| MINIMUM HOSE DIA.          | 1"        |
| AIR SERVICE                | 1" FLR    |
| WEIGHT 3M HOL              | 206 kg    |
| ADDITIONAL METRE HOL       | 11.4 kg   |
|                            |           |