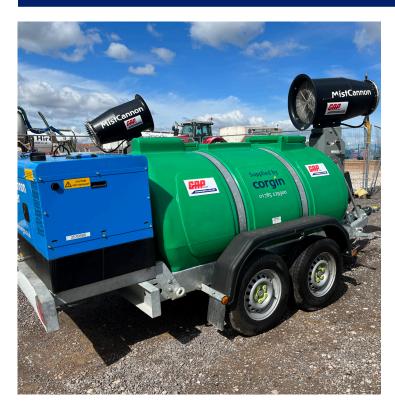

## **Product Features**

Self-contained water cannon for dust and odour suppression, with throw up to 40m and water bowser capacity of 2000L providing a continuous run time of approx. 75 minutes. Cannon can automatically swivel up to 270°, providing up to 5,000m<sup>2</sup> of area coverage. Powered by super silent Stage V generator, mounted to twin-axle heavy duty trailer. Trailer for site tow only.

## **Technical Data**

| GENERAL SPECS                                |                      |
|----------------------------------------------|----------------------|
| GAP Code                                     | EPDS002              |
| Availability                                 | Hire or Purchase     |
| Dimensions L x W x H                         | 4.5 x 1.85 x 2.1 (m) |
| Weight (unladen, incl.<br>SDMO generator)    | 1030kg               |
| Weight (unladen, incl.<br>Paramac generator) | 1080kg               |
| Maximum Throw                                | 40m                  |
| Vertical Tilt                                | -20° to +20°         |
| Oscillation                                  | 45° - 315°           |
| Bowser Capacity                              | 2000L                |
| Water Consumption                            | 26 L/m               |
| Generator                                    | 12.5Kva              |
| Fan Size                                     | 5.5kW                |
| Pump Size                                    | 2.2kW                |
| Total Power                                  | 8.0kW                |
| Power Connection                             | 32A                  |
| Nozzles                                      | 33                   |
| Working Pressure                             | 10 bar               |

## **Product Advantages**

- Extended reach of up to 40m for wide-area dust suppression
- Automated oscillation up to 340° providing extensive area coverage
- 2000L integrated water tank providing 75 minutes of continuous operation
- Manually adjustable vertical tilt from -20° to +20°, allowing targeted mist application
- Utilises a 5.5kW fan motor and 2.2kW peripheral pump at 10 bar for effective dust suppression
- Low noise operation with less than 85 dBA at a 1 metre distance, minismising noise pollution on-site
- User-friendly controls with a remote control with a 100 metre range for operation