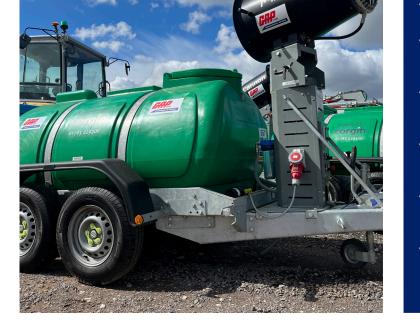

## **Product Features**

Self-contained water cannon for dust and odour suppression, with throw up to 40m and water bowser capacity of 2000L providing a continuous run time of approx. 75 minutes. Cannon can automatically swivel up to 270°, providing up to 5,000m<sup>2</sup> of area coverage. Powered by super silent Stage V generator, mounted to twin-axle heavy duty trailer. Trailer for site tow only.

## **Technical Data**

| GENERAL SPECS                                |                      |
|----------------------------------------------|----------------------|
| GAP Code                                     | EPDS002              |
| Availability                                 | Hire or Purchase     |
| Dimensions L x W x H                         | 4.5 x 1.85 x 2.1 (m) |
| Weight (unladen, incl.<br>SDMO generator)    | 1030kg               |
| Weight (unladen, incl.<br>Paramac generator) | 1080kg               |
| Maximum Throw                                | 40m                  |
| Vertical Tilt                                | -20° to +20°         |
| Oscillation                                  | 45° - 315°           |
| Bowser Capacity                              | 2000L                |
| Water Consumption                            | 26 L/m               |
| Generator                                    | 12.5Kva              |
| Fan Size                                     | 5.5kW                |
| Pump Size                                    | 2.2kW                |
| Total Power                                  | 8.0kW                |
| Power Connection                             | 32A                  |
| Nozzles                                      | 33                   |
| Working Pressure                             | 10 bar               |

## **Product Advantages**

- Extended reach of up to 40m for wide-area dust suppression
- Automated oscillation up to 340° providing extensive area coverage
- 2000L integrated water tank providing 75 minutes of continuous operation
- Manually adjustable vertical tilt from -20° to +20°, allowing targeted mist application
- Utilises a 5.5kW fan motor and 2.2kW peripheral pump at 10 bar for effective dust suppression
- Low noise operation with less than 85 dBA at a 1 metre distance, minismising noise pollution on-site
- User-friendly controls with a remote control with a 100 metre range for operation