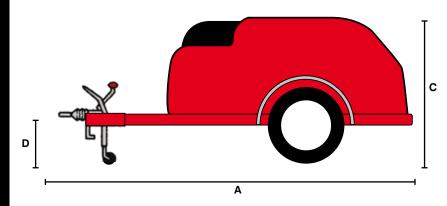

| Model                                            | Approximate<br>Unladen Weight | Approximate<br>Laden Weight | A      | В      | С      | D     |
|--------------------------------------------------|-------------------------------|-----------------------------|--------|--------|--------|-------|
| Plastic Ref: MH1000P<br>1000 Litre Highway Model | 305KG                         | 1305KG                      | 2825mm | 1530mm | 1280mm | 530mm |
| Plastic Ref: MS1000P<br>1000 Litre Site Model    | 265KG                         | 1265KG                      | 2685mm | 1420mm | 1230mm | 460mm |