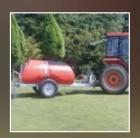

## The Boominator Spraying System

The Greenkeeper's 'Must Have' accessory for this season, that will help keep the course in tip-top condition. This compact, lightweight water bowser is simple to use and ideal for those previously less accessible parts of the course.

CALL ONE OUR FRIENDLY SALES TEAM TODAY ON 01706 655131

THIS 1100 LITHE PLASTIC WATER BOWSER COMES COMPLETE WITH A BOOMINATOR SPRAYING SYSTEM, 1" HONDA PETROL PUMP, AND SPRAY GUN. IDEAL FOR WATERING THE GREENS, DAMPING DOWN QUARRIES, RACECOURSES ETC AND IN ANY SITUATION WHERE DUST SUPPRESSION OR WATERING IS REQUIRED.