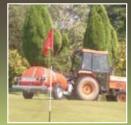

## The Boominator Spraying System

The Greenkeeper's 'Must Have' accessory for this season, that will help keep the course in tip-top condition. This compact, lightweight water bowser is simple to use and ideal for those previously less accessible parts of the course.