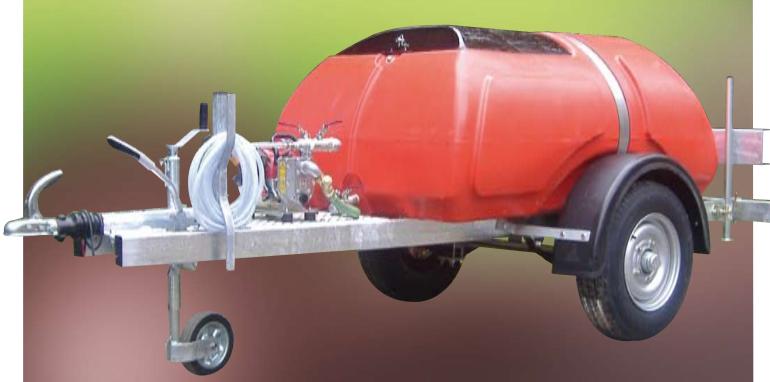

CALL ONE OUR FRIENDLY SALES TEAM TODAY ON 01706 655131

THIS 1100 LITHE PLASTIC WATER BOWSER COMES COMPLETE WITH A BOOMINATOR SPRAYING SYSTEM, 1" HONDA PETROL PUMP, AND SPRAY GUN. IDEAL FOR WATERING THE GREENS, DAMPING DOWN QUARRIES, RACECOURSES ETC AND IN ANY SITUATION WHERE DUST SUPPRESSION OR WATERING IS REQUIRED.

FERTILISER'S CAN BE USED WITH THIS BOWSER. PLASTIC BOWSERS ARE AVAILABLE IN: BLUE, GREEN, RED OR YELLOW.

These durable impact resistant polythene tanks are Water Council Approved for drinking water and have internal anti-surge baffles for ease of towing on the highway.

The units have a lockable tamper proof lid, covering the 400mm diameter access hatch, which incorporates the filler point and vent. The polythene tank is mounted on a galvanised chassis unit, manufactured from Rolled Hollow Section, fitted with a single leaf-spring suspension axle. The unit is manufactured to full highway

specification, with overrun and lockable parking brakes and two 185 x 14" x 8 ply wheels and tyres will be fitted, underneath plastic mudguards.

The hydraulically damped towing unit will be supplied with an eye or ball hitch (to suit your towing vehicle) with telescopic jockey wheel, and a prop stand will be fitted to the rear of the unit.