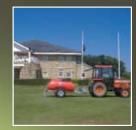

## The Boominator Spraying System

The Greenkeeper's 'Must Have' accessory for this season, that will help keep the course in tip-top condition. This compact, lightweight water bowser is simple to use and ideal for those previously less accessible parts of the course.

CALL ONE OUR FRIENDLY SALES TEAM TODAY ON 01706 655131

THIS 1100 LITHE PLASTIC WATER BOWSER COMES COMPLETE WITH A BOOMINATOR SPRAYING SYSTEM, 1" HONDA PETROL PUMP, AND SPRAY GUN. IDEAL FOR WATERING THE GREENS, DAMPING DOWN QUARRIES, RACECOURSES ETC AND IN ANY SITUATION WHERE DUST SUPPRESSION OR WATERING IS REQUIRED.