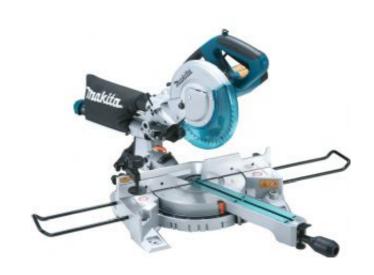

## **Slide Compound Mitre Saw 216mm**

## LS0815FLN

LS0815FL is a 216mm (8-1/2") cost-effective slide compound miter saw with an integrated laser maker.

| Blade Diameter       | 216 mm                 |
|----------------------|------------------------|
| Max mitre range      | 50 - 60 °              |
| Bore Diameter        | 30 mm                  |
| Max bevel range      | 485 °                  |
| Noise sound pressure | 87 dB(A)               |
| Noise sound power    | 110 dB(A)              |
| Noise K factor       | 3 dB(A)                |
| Input Wattage        | 1400 w                 |
| No Load Speed        | 5,000 rpm              |
| Vibration K factor   | 1.5 m/sec <sup>2</sup> |
| Vibration            | 2.5 m/sec <sup>2</sup> |
| Net weight           | 14.1 kg                |
|                      |                        |