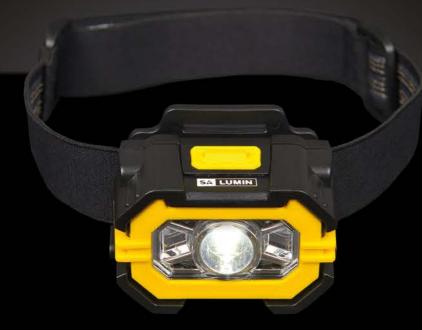

## **RUGGED CONSISTENCY FOR THE EXTREME**

The EX600 LED Headtorch is designed to be tough, compact and comfortable. The light-weight and ergonomic design of our headtorch delivers high quality light output for maintenance and inspection jobs, rope access and confined space entry. With two light output settings and simple push button operation, users can easily select the required lumen output based on their applications. It operates at a high level of brightness with a 200 lumen light output combined with a long run-time.

## **BENEFITS**

- ATEX & IECEx certified for Zones 0, 1 and 2 (Gas)
- Simple push button operation
- Tough, anti-static casing
- Adjustable anti-static head strap
- Battery compartment locking mechanism
- 50.000hrs LED life
- IP67 protected
- Powered by 3 x AAA batteries
- T4 temperature class
- Swivel head