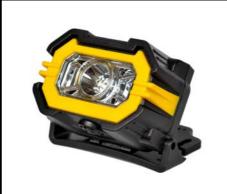

## **RUGGED CONSISTENCY FOR THE EXTREME**

The EX600 LED Headtorch is designed to be tough, compact and comfortable. The light-weight and ergonomic design of our headtorch delivers high quality light output for maintenance and inspection jobs, rope access and confined space entry. With two light output settings and simple push button operation, users can easily select the required lumen output based on their applications. It operates at a high level of brightness with a 200 lumen light output combined with a long run-time.

## **BENEFITS**

- ATEX & IECEx certified for Zones 0, 1 and 2 (Gas)
- Simple push button operation
- Tough, anti-static casing
- Adjustable anti-static head strap
- Battery compartment locking mechanism
- 50.000hrs LED life
- IP67 protected
- Powered by 3 x AAA batteries
- T4 temperature class
- Swivel head