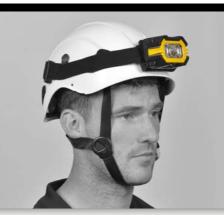

## **BENEFITS**

- ATEX & IECEx certified for Zones 0, 1 and 2 (Gas)
- Simple push button operation
- Tough, anti-static casing
- Adjustable anti-static head strap
- Battery compartment locking mechanism
- 50.000hrs LED life
- IP67 protected
- Powered by 3 x AAA batteries
- T4 temperature class
- Swivel head

SA LUMIN EX LED Headtorch c/w head strap, helmet clips and 3 x AAA batteries Order Code: EX600