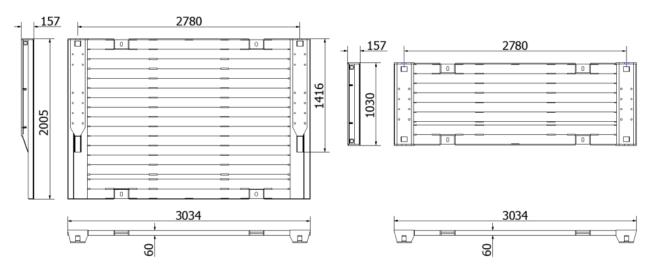

Each base panel weighs 604kg and each extension panel weighs 365kg.

\*Note: Max depth achievable using a base and 2no. extensions.

#### **Box Component Identification, Range and Dimensions**