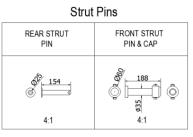

### **Pin and Struts**

There are 8No. Pins and 4No. connectors required to attach one extension box with the base box.

| Strut<br>Type | "A" Pin to Pin Length (mm) |      | "R"  Outside Face to Pin Centre | "C"<br>Internal<br>Clearance (mm) |      | "I" Internal Clearance (mm) | "W"<br>Overall Width<br>(mm) |      | Clearance<br>Below<br>Lower<br>Strut | "L" Overall Length (mm) |
|---------------|----------------------------|------|---------------------------------|-----------------------------------|------|-----------------------------|------------------------------|------|--------------------------------------|-------------------------|
|               | Min                        | Max  | (mm)                            | Min                               | Max  |                             | Min                          | Max  | (mm)                                 |                         |
| Size<br>A     | 380                        | 580  | 150                             | 560                               | 760  | 2600                        | 680                          | 880  | 1200                                 | 3034                    |
| Size B        | 630                        | 980  | 150                             | 810                               | 1160 | 2600                        | 930                          | 1280 | 1200                                 | 3034                    |
| Size C        | 970                        | 1370 | 150                             | 1150                              | 1550 | 2600                        | 1270                         | 1670 | 1200                                 | 3034                    |
| Size<br>D     | 1320                       | 1720 | 150                             | 1500                              | 1900 | 2600                        | 1620                         | 2020 | 1200                                 | 3034                    |
| Size E        | 1670                       | 2070 | 150                             | 1850                              | 2250 | 2600                        | 1970                         | 2370 | 1200                                 | 3034                    |
| Size F        | 2020                       | 2420 | 150                             | 2200                              | 2600 | 2600                        | 2320                         | 2720 | 1200                                 | 3034                    |
| Size<br>G     | 2420                       | 2820 | 150                             | 2600                              | 3000 | 2600                        | 2720                         | 3120 | 1200                                 | 3034                    |

#### Struts:

## Drag Box Rear Struts