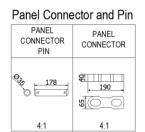

### **Pin and Struts**

There are 8No. Pins and 4No. connectors required to attach one extension box with the base box.

| Strut<br>Type | "A" Pin to Pin Length (mm) |      | "R"  Outside Face to Pin Centre | "C"<br>Internal<br>Clearance (mm) |      | "I" Internal Clearance (mm) | "W"<br>Overall Width<br>(mm) |      | Clearance<br>Below<br>Lower<br>Strut | "L" Overall Length (mm) |
|---------------|----------------------------|------|---------------------------------|-----------------------------------|------|-----------------------------|------------------------------|------|--------------------------------------|-------------------------|
|               | Min                        | Max  | (mm)                            | Min                               | Max  |                             | Min                          | Max  | (mm)                                 |                         |
| Size<br>A     | 380                        | 580  | 150                             | 560                               | 760  | 2600                        | 680                          | 880  | 1200                                 | 3034                    |
| Size B        | 630                        | 980  | 150                             | 810                               | 1160 | 2600                        | 930                          | 1280 | 1200                                 | 3034                    |
| Size C        | 970                        | 1370 | 150                             | 1150                              | 1550 | 2600                        | 1270                         | 1670 | 1200                                 | 3034                    |
| Size<br>D     | 1320                       | 1720 | 150                             | 1500                              | 1900 | 2600                        | 1620                         | 2020 | 1200                                 | 3034                    |
| Size E        | 1670                       | 2070 | 150                             | 1850                              | 2250 | 2600                        | 1970                         | 2370 | 1200                                 | 3034                    |
| Size F        | 2020                       | 2420 | 150                             | 2200                              | 2600 | 2600                        | 2320                         | 2720 | 1200                                 | 3034                    |
| Size<br>G     | 2420                       | 2820 | 150                             | 2600                              | 3000 | 2600                        | 2720                         | 3120 | 1200                                 | 3034                    |