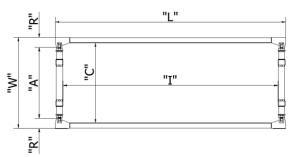

### **Pin and Struts**

There are 8No. Pins and 4No. connectors required to attach one extension box with the base box.

| Strut<br>Type | "A" Pin to Pin Length (mm) |      | "R"  Outside Face to Pin Centre | "C"<br>Internal<br>Clearance (mm) |      | "I" Internal Clearance (mm) | "W"<br>Overall Width<br>(mm) |      | Clearance<br>Below<br>Lower<br>Strut | "L" Overall Length (mm) |
|---------------|----------------------------|------|---------------------------------|-----------------------------------|------|-----------------------------|------------------------------|------|--------------------------------------|-------------------------|
|               | Min                        | Max  | (mm)                            | Min                               | Max  |                             | Min                          | Max  | (mm)                                 |                         |
| Size<br>A     | 380                        | 580  | 150                             | 560                               | 760  | 2600                        | 680                          | 880  | 1200                                 | 3034                    |
| Size B        | 630                        | 980  | 150                             | 810                               | 1160 | 2600                        | 930                          | 1280 | 1200                                 | 3034                    |
| Size C        | 970                        | 1370 | 150                             | 1150                              | 1550 | 2600                        | 1270                         | 1670 | 1200                                 | 3034                    |
| Size<br>D     | 1320                       | 1720 | 150                             | 1500                              | 1900 | 2600                        | 1620                         | 2020 | 1200                                 | 3034                    |
| Size E        | 1670                       | 2070 | 150                             | 1850                              | 2250 | 2600                        | 1970                         | 2370 | 1200                                 | 3034                    |
| Size F        | 2020                       | 2420 | 150                             | 2200                              | 2600 | 2600                        | 2320                         | 2720 | 1200                                 | 3034                    |
| Size<br>G     | 2420                       | 2820 | 150                             | 2600                              | 3000 | 2600                        | 2720                         | 3120 | 1200                                 | 3034                    |