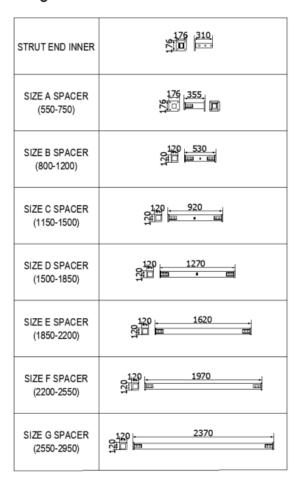

| 2070 | 150                             | 1850                              | 2250 | 2600                        | 1970                         | 2370 | 1200                                 | 3034                    |
| Size F        | 2020                       | 2420 | 150                             | 2200                              | 2600 | 2600                        | 2320                         | 2720 | 1200                                 | 3034                    |
| Size<br>G     | 2420                       | 2820 | 150                             | 2600                              | 3000 | 2600                        | 2720                         | 3120 | 1200                                 | 3034                    |

#### Struts:

## Drag Box Rear Struts



# Drag Box Front Struts

| FRONT STRUT<br>MOUNTING  | 428 182<br>9 182