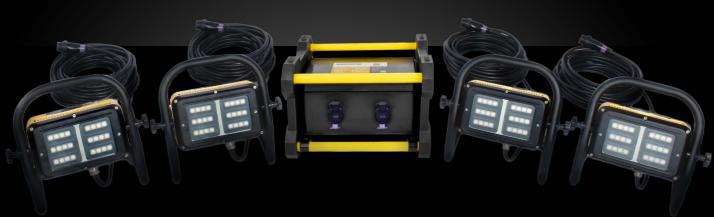

SA LUMIN vessel entry kits are highly configurable and using a combination of SA POWERNET and SA LUMIN technologies, the kits deliver efficient 24V lighting for use in vessel entry, tank cleaning and maintenance and routine inspections.

### **SPECIFICATIONS**

CERTIFICATION

See product datasheets

INGRESS PROTECTION

OPERATING TEMPERATURE -20°C to +55°C

CONFIGURATION

Transformer + 4 lights

TRANSFORMER RATING 400VA

TRANSFORMER OUTPUT

4 x 24V 3 pin socket outlets

INPUT VOLTAGE OPTIONS 110VAC, 230VAC

**CABLE LENGTH (LIGHTS)** 

20m (or as required)

CABLE LENGTH (TRANSFORMER)

15m (or as required)

For individual product specifications, see separate datasheets

c/w 1 x 230V-24V Transformer Order Code: SAVK200/244-230/CEA SA LUMIN EX LED Floodlight Vessel Entry Kit

with 15m of braided cable and CEAG input plug, 4 x SA LUMIN EX LED Compact Floodlights 24V, each with 20m of braided cable & ATX plug c/w 1 x 110V-24V Transformer