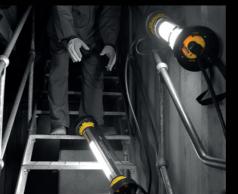

# **VERSATILE 24V VESSEL ENTRY LIGHTING SYSTEM** YOU CAN RELY ON

Our ATEX certified vessel entry kits have developed a formidable reputation as a highly reliable lighting system, designed to safeguard your employees in the most challenging environments. It is an ideal system for confined space entry, allowing operators to create a safer, more reliable and cost-effective lighting set-up for use in Zone 1 hazardous areas.

SA LUMIN vessel entry kits are highly configurable and using a combination of SA POWERNET and SA LUMIN technologies, the kits deliver efficient 24V lighting for use in vessel entry, tank cleaning and maintenance and routine inspections.