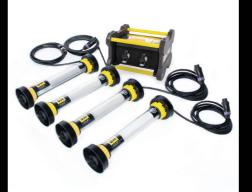

### CORE PRODUCT INFORMATION

SA LUMIN EX LED Worklight 100 Vessel Entry Kit

with 15m of braided cable & CEAG input plug. 4 x SA LUMIN EX LED Worklight 100, 24V, each with 20m of braided cable and ATX plug of braided Cause C... c/w 1 x 110V-24V Transformer Order Code: SAVK100/244-110/CEA

Order Code: SAVK100/244-230/CEA

SA LUMIN EX LED Worklight 200 Vessel Entry Kit with 15m of braided cable & CEAG input plug. 4 x SA LUMIN EX LED Worklight 200, 24V, each with 20m of braided cable and ATX plug c/w 1 x 110V-24V Transformer Order Code: SAVK200/244-110/CEA