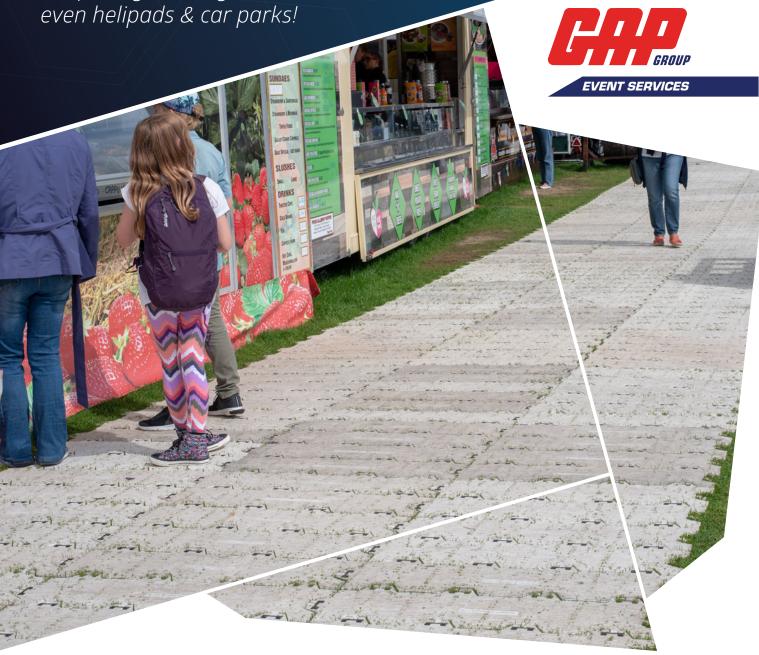

Additionally, the flooring panels are easy to remove by hand and can be stacked and stored easily. Supa-Trac™ creates a firm surface for walkways, roadways, temporary buildings and structures -

Resistant to UV damage

Traction: Anti slip surface

Self draining inert and non-conductive

**Deployment of 40m2 per hour per man** Resistant to solvents and non-corroding

Manually deployed and can be laid in straight runs or pads