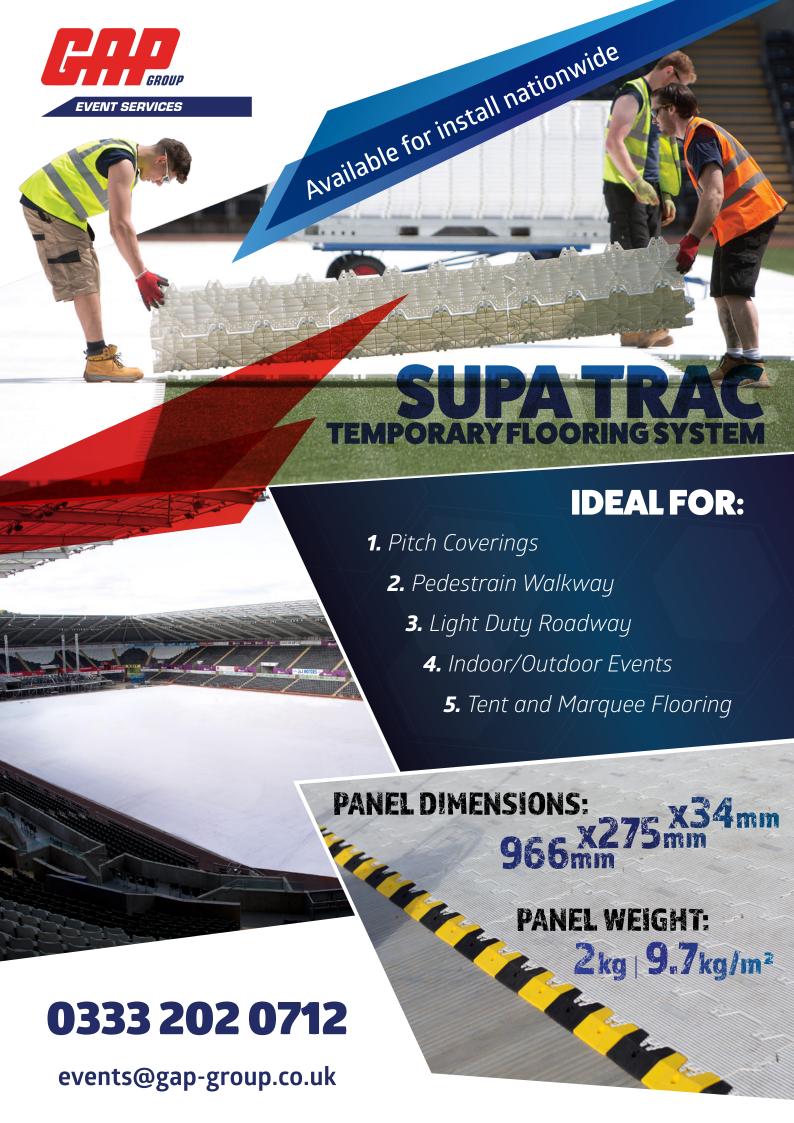

Supa-Trac™ panels provide a quick and easy flooring solution which require no tools to install on-site. With up to 500m² per hour installation and extraction rate – it's the simplest, fastest and most efficient ground cover solution of its type on the market. Coming in pre-connected sheets of 15 pieces Supa-Trac™ can easily be broken down and customised, ensuring it works around any problematic objects on your site.

Additionally, the flooring panels are easy to remove by hand and can be stacked and stored easily. Supa-Trac™ creates a firm surface for walkways, roadways, temporary buildings and structures -

Resistant to UV damage

Traction: Anti slip surface

Self draining inert and non-conductive

**Deployment of 40m2 per hour per man** Resistant to solvents and non-corroding

Manually deployed and can be laid in straight runs or pads